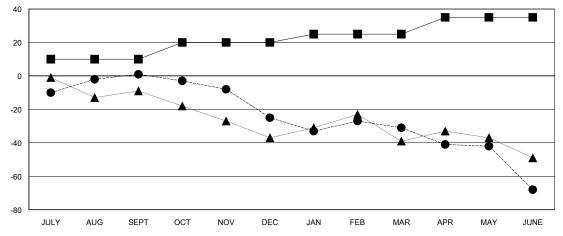

## GOALS AND ACTUAL MEMBERS CUMULATIVE

| ■- | MEMBER     | GROWTH NET  | GOAL |
|----|------------|-------------|------|
| _  | MICINIDEIX | CITCOVITINE | OOAL |

- ■ - MEMBER GROWTH ACTUAL

- ▲ - LAST YEAR MEMBERSHIP ACTUAL